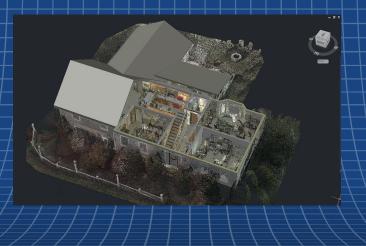

## **Laser Scanning**

## **Laser Scanning Benefits:**

- CAD traceable .rcp or .e57 3D point clouds.
- Point cloud measurements accurate to 1/4" or better.
- Examining model slices and sections can reveal anomalies that are otherwise difficult to detect.
- Capturing 3D dimensional information of everything visible reduces the need for return trips.
- A reliable, efficient, affordable means to save time and control project costs.
- We have the equipment to reach just about anywhere. (No more ladders!)