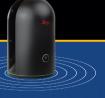

## **Laser Scanning**

## **Laser Scanning Benefits:**

- CAD traceable .rcp or .e57 3D point clouds.
- Point cloud measurements accurate to 1/4" or better.
- Examining model slices and sections can reveal anomalies that are otherwise difficult to detect.
- Capturing 3D dimensional information of everything visible reduces the need for return trips.
- A reliable, efficient, affordable means to save time and control project costs.
- We have the equipment to reach just about anywhere. (No more ladders!)